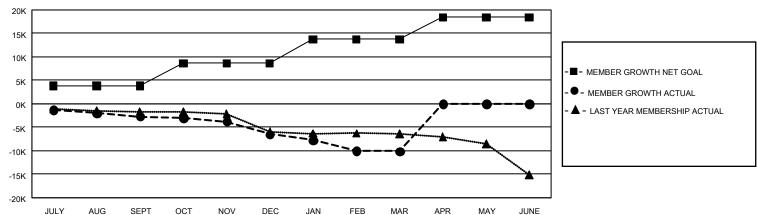

#### REPORT DOES NOT INCLUDE CLUBS IN UNDISTRICTED AREAS.

| Clubs                                       |                   |                |                 | Members                                     |                        |                         |                                                    |  |
|---------------------------------------------|-------------------|----------------|-----------------|---------------------------------------------|------------------------|-------------------------|----------------------------------------------------|--|
|                                             | RESULTS FOI       | R 2020-2021    |                 | RESULTS FOR 2020-2021                       |                        |                         |                                                    |  |
| QUARTER                                     | NEW CLUB GOAL     | NEW CLUBS      | DROPPED CLUBS   | QUARTER MEMB                                | SER GROWTH NET<br>GOAL | MEMBER GROWTH<br>ACTUAL | DROPPED<br>MEMBERS ACTUAL<br>(including transfers) |  |
| JULY/AUG/SEPT<br>OCT/NOV/DEC<br>JAN/FEB/MAR | 144<br>270<br>306 | 23<br>50<br>17 | 67<br>51<br>196 | JULY/AUG/SEPT<br>OCT/NOV/DEC<br>JAN/FEB/MAR | 3766<br>4881<br>5078   | 5,640<br>6,620<br>4,878 | 7,455<br>9,895<br>7,808                            |  |
| APR/MAY/JUNE                                | 390               | 0              | 0               | APR/MAY/JUNE                                | 4702                   | 0                       | 0                                                  |  |

#### GOALS AND ACTUAL MEMBERS CUMULATIVE

| DROPPED CLUBS: 314   |        | 4,228 CLUBS OF 10,918 ADDED 1 OR<br>MORE NEW MEMBERS | GENDER DISTRIBUTION  MALE 183,959 (66.39%) |                 |        |
|----------------------|--------|------------------------------------------------------|--------------------------------------------|-----------------|--------|
| DROPPED MEMBERS      |        |                                                      | FEMALE                                     | 93,128 (33.61%) |        |
| DECEASED             | 3,967  | CLICK HERE FOR CUMULATIVE                            | TOTAL FAMILY UNIT MEMBERS                  |                 | 53,182 |
| CLUB CANCELLED 2,466 |        | MEMBERSHIP DATA                                      |                                            |                 | 27.000 |
| OTHER                | 18,718 |                                                      | FAMILY MEMBERS PAYING HALF DUES            |                 | 27,322 |
| TOTAL                | 25,151 |                                                      | DOLO                                       |                 |        |