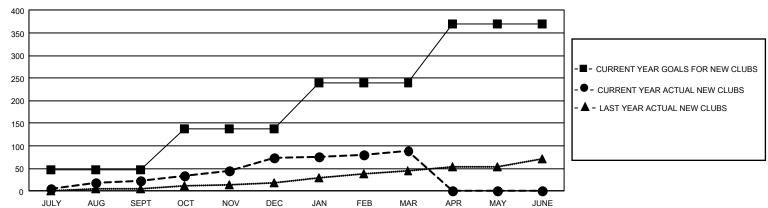

#### REPORT DOES NOT INCLUDE CLUBS IN UNDISTRICTED AREAS.

| Clubs                                       |                   |                |                 | Members                                     |                        |                         |                                                    |  |
|---------------------------------------------|-------------------|----------------|-----------------|---------------------------------------------|------------------------|-------------------------|----------------------------------------------------|--|
|                                             | RESULTS FOI       | R 2020-2021    |                 | RESULTS FOR 2020-2021                       |                        |                         |                                                    |  |
| QUARTER                                     | NEW CLUB GOAL     | NEW CLUBS      | DROPPED CLUBS   | QUARTER MEMB                                | SER GROWTH NET<br>GOAL | MEMBER GROWTH<br>ACTUAL | DROPPED<br>MEMBERS ACTUAL<br>(including transfers) |  |
| JULY/AUG/SEPT<br>OCT/NOV/DEC<br>JAN/FEB/MAR | 144<br>270<br>306 | 23<br>50<br>17 | 67<br>51<br>196 | JULY/AUG/SEPT<br>OCT/NOV/DEC<br>JAN/FEB/MAR | 3766<br>4881<br>5078   | 5,640<br>6,620<br>4,878 | 7,455<br>9,895<br>7,808                            |  |
| APR/MAY/JUNE                                | 390               | 0              | 0               | APR/MAY/JUNE                                | 4702                   | 0                       | 0                                                  |  |

### GOALS AND ACTUAL NEW CLUBS CUMULATIVE